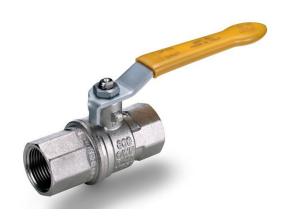

## **Turnflo B84P Brass Ball Valve** For Gas & Potable Water

## Key Features include:

- 24h 100% seal test guaranteed
- Dual sealing system allows valve to be operated in either direction making installation easier
- No metal-to-metal moving parts
- No maintenance ever required
- Handle clearly shows ball position
- Silicone-free lubricant on all seals
- Travel stops on body to avoid stresses at stem
- Chrome plated brass ball for longer life with rinse hole