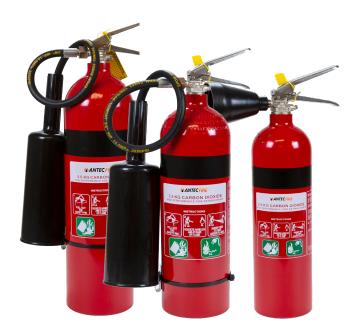

## Antec Carbon Dioxide Fire Extinguisher

CO2 Fire Extinguishers are best suited to electrical risks and liquid fires. Ideal for the modern world as it does not damage or contaminate electrical equipment.

## Application

Class B Fire Flammable and combustible liquids

Electrically energised equipment

| Specifications               |               |        |              |              |
|------------------------------|---------------|--------|--------------|--------------|
| Extinguisher Agent<br>Weight | Test Pressure | Rating | Dimension    | Gross Weight |
| 2.0 kg                       | 215 Bar       | 5B: E  | 540 x 111 mm | 4.9 kg       |
| 3.5 kg                       | 215 Bar       | 5B:E   | 585 x 140 mm | 8.9 kg       |
| 5.0 kg                       | 215 Bar       | 10B:E  | 680 x 152 mm | 12.0 kg      |