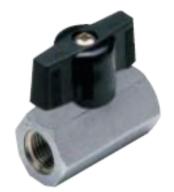

## **B34T Mini Ball Valve**

## **Key Features include:**

- One piece drawn sand blasted brass body incorporating stem neck which provides excellent guidance of the stem
- Finest brass according to EN 12164 specification
- Each valve is seal tested for maximum safety
- Pure PTFE self lubricating seats with flexible lip design
- Dual sealing system allows valve to be operated in either direction making installation easier
- Chrome plated brass ball for longer life
- No metal-to-metal moving parts
- Two FM O-rings at the stem for maximum safety
- No maintenance every required
- Silicon free lubricant
- Max. CWP 1500 kPa
- Max Temp 9000

| Product Details    |                         |
|--------------------|-------------------------|
| Thread             | BSPP                    |
| Flow               | Mini                    |
| Connections        | F/F (34T)<br>M/F (34MF) |
| Application        | Gas<br>Water            |
| Stem Configuration | Two O-Ring              |
| Handle             | T-Handle                |
| Body               | Brass                   |
| Sizes              | 8, 10 & 15mm            |