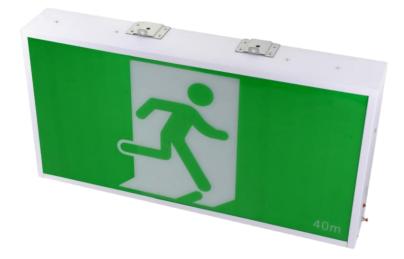

## LED Exit Light Jumbo

## FEATURES

- 40m viewing distance
- Comes with both single and double sided decals in running man "Pictograph" and the "EXIT" decal
- Large terminal block & cable entry
- Powder coated metal frame with polycarbonate diffuser
- Wall, ceiling single-sided & ceiling double-sided

## Maintained

- Manual test switch
- 3 year warranty
- 2200mAh lithium battery technology
- Designed and manufactured to AS/NZS2293.3