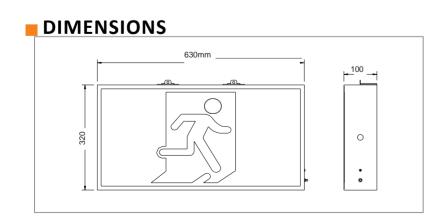

## SPECIFICATIONS

| Antec Order Code    | EL-JUMBO         |
|---------------------|------------------|
| Input Voltage       | 240v             |
| Construction        | Polycarbonate    |
| Mounting            | Ceiling and wall |
| Operating Mode      | Maintained       |
| Testing System      | Manual           |
| Battery             | Lithium 2200mAh  |
|                     | 3 hour discharge |
| Classification      | C0: D12.5        |
|                     | C90:D8           |
| Viewing Distance    | 40m              |
| Applicable Standard | AS/NZS2293.3     |
| Lamps               | LED 50,000hrs    |
| Operating Temp      | 1ር to 40ር        |
| Dimensions (mm)     | 630x320x100      |
| Weight              | 4.22kg           |