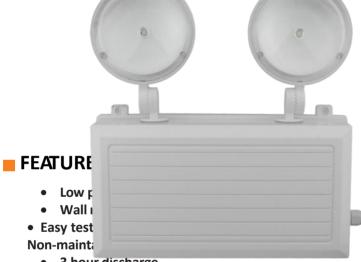

## Twin Spot IP65 LED Emergency Light

TRADELIKE

- 3 hour discharge
- Polycarbonate body
- Designed and manufactured to AS/NZS2293.3

## **SPECIFICATIONS**

| Antec Order Code         | EL-FLOOD-TWIN      |
|--------------------------|--------------------|
| Input Voltage            | 240v               |
| Wattage                  | 2 x 3w             |
| Construction             | Polycarbonate body |
| Mounting                 | Wall mounting      |
| Beam Angle               | 120°               |
| Operating Mode           | Non Maintained     |
| Testing System           | Manual             |
| Battery                  | Lithium 2200mAh    |
|                          | 3 hour discharge   |
| AS2293<br>Classification | C0=D40 C90=D40     |
| Applicable Standard      | AS/NZS2293.3       |
| Operating Temp           | 1℃ to 40℃          |
| Battery                  | 3 hour discharge   |
| Dimensions (mm)          | 290x273x68         |
| Weight                   | 0.92kg             |