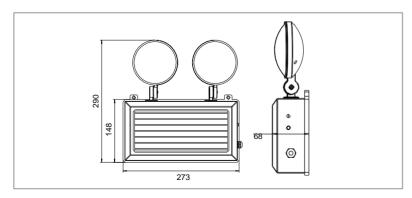

## DIMENSIONS

info@antec.com.au

## **SPECIFICATIONS**

| Antec Order Code         | EL-FLOOD-TWIN      |
|--------------------------|--------------------|
| Input Voltage            | 240v               |
| Wattage                  | 2 x 3w             |
| Construction             | Polycarbonate body |
| Mounting                 | Wall mounting      |
| Beam Angle               | 120°               |
| Operating Mode           | Non Maintained     |
| Testing System           | Manual             |
| Battery                  | Lithium 2200mAh    |
|                          | 3 hour discharge   |
| AS2293<br>Classification | C0=D40 C90=D40     |
| Applicable Standard      | AS/NZS2293.3       |
| Operating Temp           | 1℃ to 40℃          |
| Battery                  | 3 hour discharge   |
| Dimensions (mm)          | 290x273x68         |
| Weight                   | 0.92kg             |