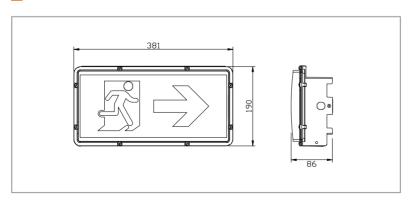

## DIMENSIONS

## SPECIFICATIONS

| Antec Order Code    | EL-WALL-WPROOF                                 |
|---------------------|------------------------------------------------|
| Input Voltage       | 240v                                           |
| Construction        | Polycarbonate<br>with stainless<br>steel clips |
| Mounting            | Ceiling and wall                               |
| Operating Mode      | Maintained                                     |
| Testing System      | Manual                                         |
| Battery             | Lithium 2200mAh<br>3 hour discharge            |
| Classification      | C0: D12.5<br>C90: D8                           |
| Viewing Distance    | 24m                                            |
| Applicable Standard | AS/NZS2293.3                                   |
| Lamps               | LED 50,000hrs                                  |
| Operating Temp      | 1C°to 40C°                                     |
| Dimensions (mm)     | 381x190x86                                     |
| Weight              | 1.56kg                                         |