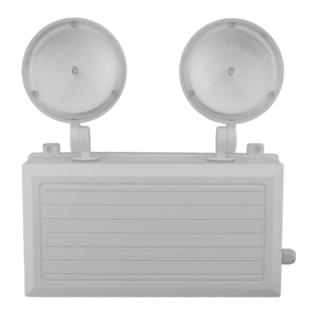

# Twin Spot IP65 LED Emergency Light

#### **FEATURES**

- Low power consumption
- Wall mount
- Easy testing and maintenance Non-Maintained
- 3 hour discharge
- Polycarbonate body
- Designed and manufactured to AS/NZS2293.3

## **SPECIFICATIONS**

| Antec Order Code         | EL-FLOOD-TWIN      |
|--------------------------|--------------------|
| Input Voltage            | 240v               |
| Wattage                  | 2 x 3w             |
| Construction             | Polycarbonate body |
| Mounting                 | Wall mounting      |
| Beam Angle               | 120°               |
| Operating Mode           | Non Maintained     |
| Testing System           | Manual             |
| Battery                  | Lithium 2200mAh    |
|                          | 3 hour discharge   |
| AS2293<br>Classification | C0=D40 C90=D40     |
| Applicable Standard      | AS/NZS2293.3       |
| Operating Temp           | 1℃ to 40℃          |
| Battery                  | 3 hour discharge   |
| Dimensions (mm)          | 290x273x68         |
| Weight                   | 0.92kg             |