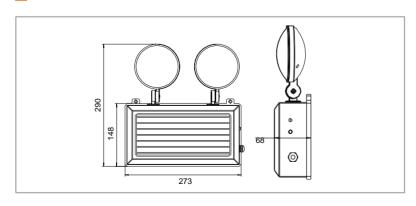

## DIMENSIONS

## **SPECIFICATIONS**

| Antec Order Code         | EL-FLOOD-TWIN      |
|--------------------------|--------------------|
| Input Voltage            | 240v               |
| Wattage                  | 2 x 3w             |
| Construction             | Polycarbonate body |
| Mounting                 | Wall mounting      |
| Beam Angle               | 120°               |
| Operating Mode           | Non Maintained     |
| Testing System           | Manual             |
| Battery                  | Lithium 2200mAh    |
|                          | 3 hour discharge   |
| AS2293<br>Classification | C0=D40 C90=D40     |
| Applicable Standard      | AS/NZS2293.3       |
| Operating Temp           | 1℃ to 40℃          |
| Battery                  | 3 hour discharge   |
| Dimensions (mm)          | 290x273x68         |
| Weight                   | 0.92kg             |